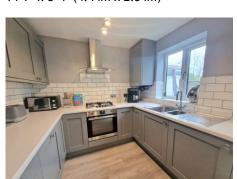

## LIVING ROOM

15' 8" x 14' 7" (4.77m x 4.44m)

**KITCHEN DINER** 

14' 7" x 8' 4" (4.44m x 2.54m)

**CONSERVATORY** 12' 8" x 9' 6" (3.86m x 2.89m)

**BEDROOM ONE** 

13' 1" x 8' 7" (3.98m x 2.61m)

**BEDROOM TWO** 