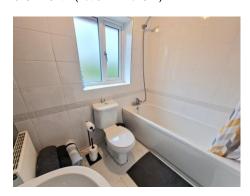

10' 0" x 8' 7" (3.05m x 2.61m)

**BEDROOM THREE** 

6' 7" x 5' 9" (2.01m x 1.75m)

**MODERN BATHROOM** 

6' 3" x 5' 9" (1.90m x 1.75m)

**OUTSIDE** 