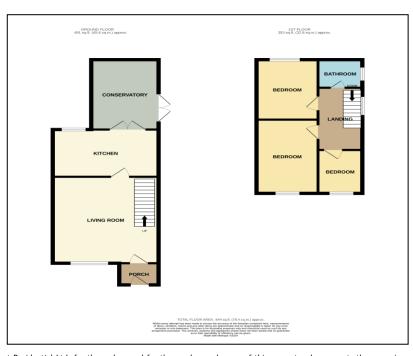

## LIVING ROOM

15' 8" x 14' 7" (4.77m x 4.44m)

**KITCHEN DINER** 

14' 7" x 8' 4" (4.44m x 2.54m)

**CONSERVATORY** 12' 8" x 9' 6" (3.86m x 2.89m)

**BEDROOM ONE** 

13' 1" x 8' 7" (3.98m x 2.61m)

**BEDROOM TWO** 

10' 0" x 8' 7" (3.05m x 2.61m)

**BEDROOM THREE** 

6' 7" x 5' 9" (2.01m x 1.75m)

**MODERN BATHROOM** 

6' 3" x 5' 9" (1.90m x 1.75m)

**OUTSIDE** 