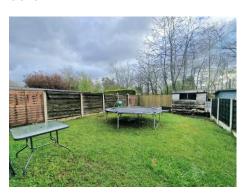

10' 0" x 8' 7" (3.05m x 2.61m)

**BEDROOM THREE** 

6' 7" x 5' 9" (2.01m x 1.75m)

**MODERN BATHROOM** 

6' 3" x 5' 9" (1.90m x 1.75m)

**OUTSIDE** 