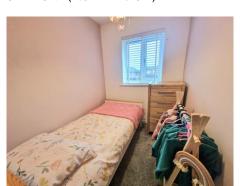

10' 0" x 8' 7" (3.05m x 2.61m)

**BEDROOM THREE** 

6' 7" x 5' 9" (2.01m x 1.75m)

**MODERN BATHROOM** 

6' 3" x 5' 9" (1.90m x 1.75m)

**OUTSIDE** 