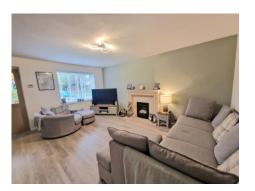

## LIVING ROOM

15' 8" x 14' 7" (4.77m x 4.44m)

**KITCHEN DINER** 

14' 7" x 8' 4" (4.44m x 2.54m)

**CONSERVATORY** 12' 8" x 9' 6" (3.86m x 2.89m)

**BEDROOM ONE** 

13' 1" x 8' 7" (3.98m x 2.61m)

**BEDROOM TWO** 