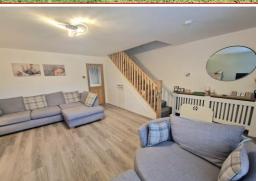

## LIVING ROOM

15' 8" x 14' 7" (4.77m x 4.44m)

**KITCHEN DINER** 

14' 7" x 8' 4" (4.44m x 2.54m)

**CONSERVATORY** 12' 8" x 9' 6" (3.86m x 2.89m)

**BEDROOM ONE** 

13' 1" x 8' 7" (3.98m x 2.61m)

**BEDROOM TWO** 