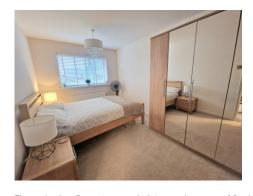

## LIVING ROOM

15' 8" x 14' 7" (4.77m x 4.44m)

**KITCHEN DINER** 

14' 7" x 8' 4" (4.44m x 2.54m)

**CONSERVATORY** 12' 8" x 9' 6" (3.86m x 2.89m)

**BEDROOM ONE** 

13' 1" x 8' 7" (3.98m x 2.61m)

**BEDROOM TWO** 